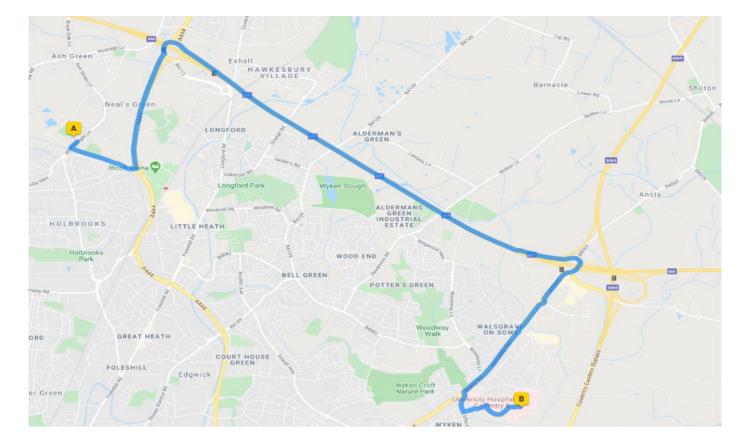

|          | elwright Lane, Ash Green, Coventry CV7 9HR, UK<br>ersity Hospital Coventry & Warwickshire, Clifford Bridge Road, Coventry, UK | Distance<br>Time: | e: 7.0 miles<br>14 mins |
|----------|-------------------------------------------------------------------------------------------------------------------------------|-------------------|-------------------------|
| Distance | Directions                                                                                                                    | Total             |                         |
| Start:   | Wheelwright Lane, Ash Green, Coventry CV7 9HR, UK                                                                             |                   |                         |
| 0.0      | Head south-west on Wheelwright Ln towards Winding House Ln                                                                    | 0.0               | Shov                    |
| 0.1      | Turn left onto Winding House Ln                                                                                               | 0.1               | Shov                    |
| ).5      | At the roundabout, take the 1st exit onto A444                                                                                | 0.5               | Show                    |
| .0       | At Exhall Interchange, take the 3rd exit onto the M6 slip road to London/Coventry East/M1                                     | 1.5               | Show                    |
| 0.5      | Merge onto M6                                                                                                                 | 2.0               | Show                    |
| 2.5      | At junction 2, take the M69 exit to M1 North/Leicester/Hinckley/A46/A4600/Warwick/Coventry(E)                                 | 4.5               | Shov                    |
|          | (M1 North)                                                                                                                    |                   |                         |
|          | Leicester, Hinckley M69                                                                                                       |                   |                         |
|          | A46, A4600 Warwick, Coventry (E)                                                                                              |                   |                         |
| 0.2      | Keep right, follow signs for A46/Coventry                                                                                     | 4.7               | Shov                    |
| 0.1      | At Ansty Interchange, take the 4th exit onto Hinckley Rd/A4600                                                                | 4.9               | Shov                    |
| 0.5      | At the roundabout, take the <b>2nd</b> exit and stay on <b>Hinckley Rd/A4600</b><br>Go through 1 roundabout                   | 5.4               | Show                    |
| 0.9      | Slight left towards Clifford Bridge Rd/B4082                                                                                  | 6.3               | Sho                     |
| D.1      | Slight left onto Clifford Bridge Rd/B4082                                                                                     | 6.4               | Shov                    |
| 0.1      | Turn <b>left</b> at the 1st cross street<br>Go through 1 roundabout                                                           | 6.5               | Show                    |
| 0.2      | At the roundabout, take the <b>3rd</b> exit                                                                                   | 6.6               | Sho                     |
| 0.2      | At the roundabout, take the <b>2nd</b> exit                                                                                   | 6.9               | Sho                     |
| D.1      | Turn right                                                                                                                    | 6.9               | Sho                     |
| ).0      | Arrive: University Hospital Coventry & Warwickshire, Clifford Bridge Road, Coventry, UK                                       | 7.0               |                         |
|          | Section time: 14 mins 36 s, Total time: 14 mins 36 s                                                                          |                   |                         |